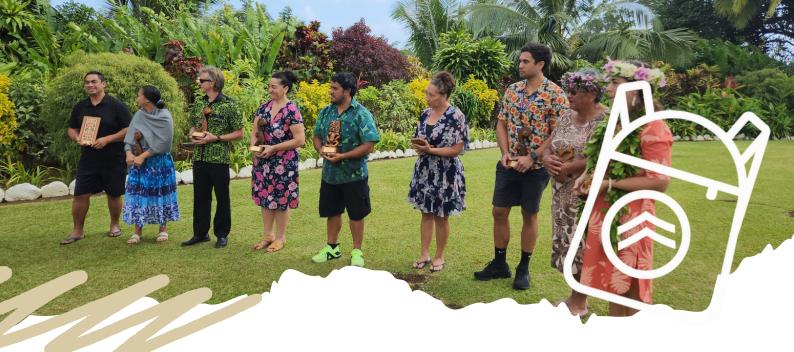

# DAY 6

Fun beach day Formal course function Leadership evaluation Final cultural activities

Farewell to Pacific Is leaders Fly to your home country Farewell to other fellow leaders Return home

THE COURSE TAUGHT ME MORE THAN I EVER THOUGHT IT COULD. THROUGH BEING WITH A GROUP OF STRANGERS, NOT ONLY DID I GAIN BETTER TEAMWORK SKILLS AND CONFIDENCE THROUGH AWESOME ACTIVITIES, I ALSO GAINED SO MUCH SELF-LEADERSHIP WHICH I HAVE FOUND SO USEFUL WITH MY LEADERSHIP ROLES BACK AT SCHOOL."